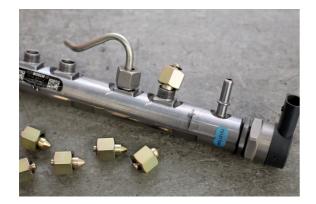

## M15 Injection Fuel Rail Blanking & Sealing Plug Set - for

The BMW N47 (2.0L) and N57 (3.0L) diesel engines are equipped with a high pressure Bosch fuel rail just like any other common rail diesel engine, but they use M15 threads where the injection pipes fit the rail rather than the traditional M12 and M14 connectors. This makes isolating individual fuel lines when running injector and rail pressure diagnostics a challenge. This new M15 injection fuel rail blanking & sealing plug set provides the necessary and correctly sized metal blanking plugs that allow the technician to blank off and seal individual injector circuits when performing pressure diagnostic tests.

LASER Kamasa Gunson Connect

- Engine applications include: N47 2.0L and N57 3.0L diesel.
- Set of 6, M15 x 1mm, high pressure fuel rail blanking plugs. Made in Sheffield.
- Designed to allow fuel system pressure testing and seal the system to prevent dirt ingress during system service and maintenance.
- For standard M12 and M14 equipped CRD systems, use Laser Injection Rail Blanking Plugs CRD, Part No. 7668.