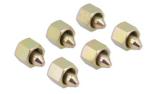

LASER Kamasa Gunson Connect

- Engine applications include: N47 2.0L and N57 3.0L diesel.
- Set of 6, M15 x 1mm, high pressure fuel rail blanking plugs. Made in Sheffield.
- Designed to allow fuel system pressure testing and seal the system to prevent dirt ingress during system service and maintenance.
- For standard M12 and M14 equipped CRD systems, use Laser Injection Rail Blanking Plugs CRD, Part No. 7668.