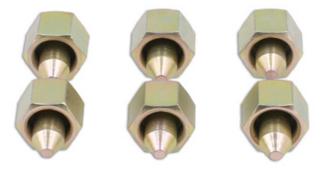

## M15 Injection Fuel Rail Blanking & Sealing Plug Set - for

The BMW N47 (2.0L) and N57 (3.0L) diesel engines are equipped with a high pressure Bosch fuel rail just like any other common rail diesel engine, but they use M15 threads where the injection pipes fit the rail rather than the traditional M12 and M14 connectors. This makes isolating individual fuel lines when running injector and rail pressure diagnostics a challenge. This new M15 injection fuel rail blanking & sealing plug set provides the necessary and correctly sized metal blanking plugs that allow the technician to blank off and seal individual injector circuits when performing pressure diagnostic tests.

LASER Kamasa Gunson Connect

- Engine applications include: N47 2.0L and N57 3.0L diesel.
- Set of 6, M15 x 1mm, high pressure fuel rail blanking plugs. Made in Sheffield.
- Designed to allow fuel system pressure testing and seal the system to prevent dirt ingress during system service and maintenance.
- For standard M12 and M14 equipped CRD systems, use Laser Injection Rail Blanking Plugs CRD, Part No. 7668.